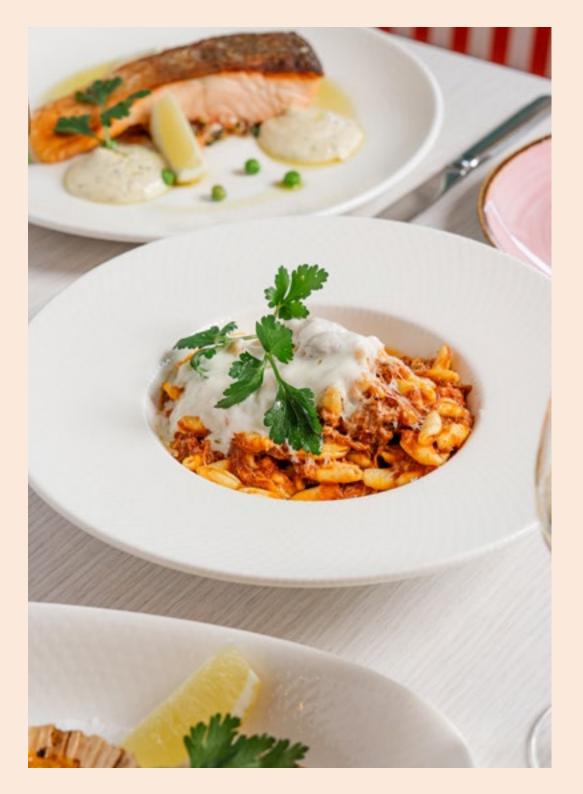

# **SEATED MENUS**

From house-made pasta to fresh, Queensland seafood, your guests will enjoy the perfect ideal meeting place of Italian flavours and Queensland produce. In authentic style, generous Italian portions, your guests will leave full and satisfied. Let us know in advance of any dietary requirements and we can cater for them with pleasure.

#### **BANQUET UNO**

**79**pp

- house focaccia, whipped ricotta dip
- oysters freshly shucked, lemon
- beef tart
- prosciutto e melone
- calamari
- cavatelli marinara
- pollo al forno
- chips
- iceberg salad
- chef dessert

#### **BANQUET DUE**

99pp

- house focaccia, whipped ricotta dip
- prosciutto e melone
- salmon (raw)
- scallop, nduja butter, prosciutto crumb
- sand crab cavatelli
- rib on the bone
- iceberg salad
- potatoes
- chef dessert