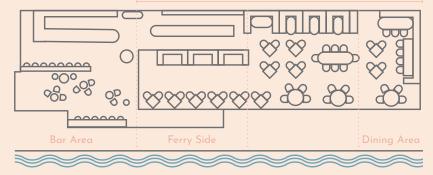

|             | Seated  | Canapé  |
|-------------|---------|---------|
| Full Venue  | 110 max | 135 max |
| Dining Area | 15-35   | x       |
| Ferry Side  | x       | 25-40   |
| Bar Area    | х       | 22      |

# **FULL VENUE**

Have exclusive use of the entire restaurant. A combination of striped booth seating and tables and chairs allow for dynamic layouts for your seated event. Alternatively, move the tables for a cocktail style affair, with booths available to perch and chat.

# **DINING AREA**

Draw the curtain and enjoy an exclusive space that can be enjoyed by up to 35 guests. The dining area is at the bridge end of the venue and features a mix of banquette seating and chairs positioned to maximise the view of the Kangaroo Point Cliffs and Story Bridge.

# **FERRY SIDE**

Immerse yourself in the flavors of Italy and create unforgettable memories with an exquisite riverfront canapé function in our 'Ferry Side' space. With room to roam as well as perch on our built in banquette seating, the space offers views of the boats floating by and through to the river beyond.

# **BAR AREA**

Enjoy al fresco Italiano! Our weather-protected outdoor area offers views of the river and Kangaroo Point Cliffs and the perfect venue for your canapé soiree. Featuring comfortable day chairs as well as dry bars and Amalfi umbrellas, it's a lovely choice for festivities.