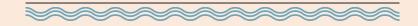

|             | Seated  | Canapé  |
|-------------|---------|---------|
| Full Venue  | 110 max | 135 max |
| Dining Area | 15-35   | x       |
| Ferry Side  | x       | 25-40   |
| Bar Area    | х       | 22      |

|                    | Canapé     |
|--------------------|------------|
| Full Venue 110 max | ıx 135 max |

BOARDWAI