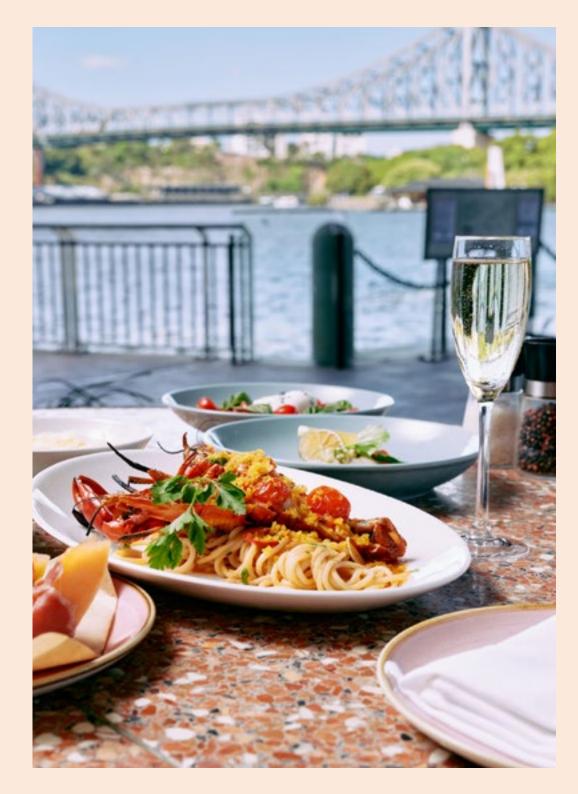

## MASSIMO

Experience the taste of Amalfi, in the heart of Brisbane. Massimo Restaurant & Bar is located by the riverside off Eagle Street and offers stunning views of the Brisbane river and Story Bridge. Take over the whole venue for a truly memorable event featuring generous banquet and a wonderful selection of wines. Talk to our team about customising your event with cocktails and other delights.

# **SEATED MENUS**

From house-made pasta to fresh, Queensland seafood, your guests will enjoy the perfect ideal meeting place of Italian flavours and Queensland produce. In authentic style, generous Italian portions, your guests will leave full and satisfied. Let us know in advance of any dietary requirements and we can cater for them with pleasure.