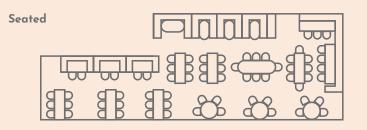

|             | Seated  | Canapé  |
|-------------|---------|---------|
| Full Venue  | 110 max | 135 max |
| Dining Area | 15-35   | x       |
| Ferry Side  | x       | 25-40   |
| Bar Area    | х       | 22      |

# **FULL VENUE**

Have exclusive use of the entire restaurant. A combination of striped booth seating and tables and chairs allow for dynamic layouts for your seated event. Alternatively, move the tables for a cocktail style affair, with booths available to perch and chat.

# **DINING AREA**

Draw the curtain and enjoy an exclusive space that can be enjoyed by up to 35 guests. The dining area is at the bridge end of the venue and features a mix of banquette seating and chairs positioned to maximise the view of the Kangaroo Point Cliffs and Story Bridge.

# **FERRY SIDE**

Immerse yourself in the flavors of Italy and create unforgettable memories with an exquisite riverfront canapé function in our 'Ferry Side' space. With room to roam as well as perch on our built in banquette seating, the space offers views of the boats floating by and through to the river beyond.

# **BAR AREA**

Enjoy al fresco Italiano! Our weather-protected outdoor area offers views of the river and Kangaroo Point Cliffs and the perfect venue for your canapé soiree. Featuring comfortable day chairs as well as dry bars and Amalfi umbrellas, it's a lovely choice for festivities.