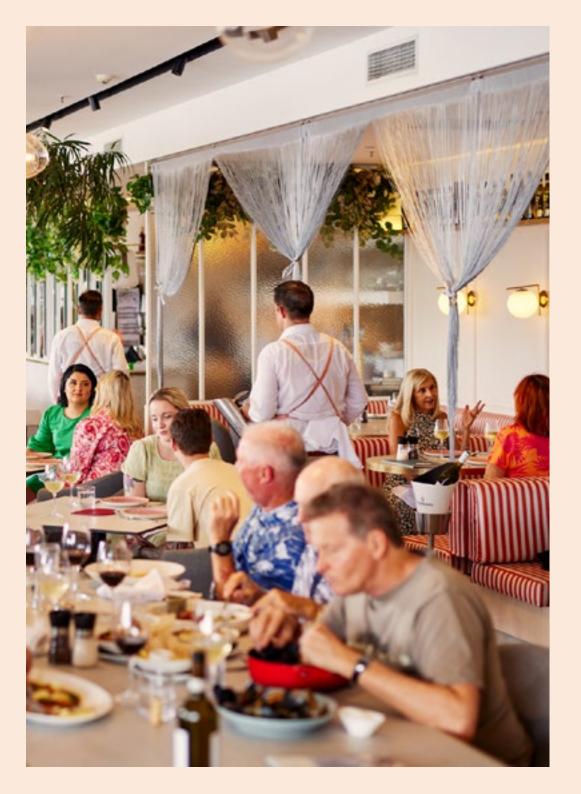

# **FULL VENUE**

Have exclusive use of the entire restaurant. A combination of striped booth seating and tables and chairs allow for dynamic layouts for your seated event. Alternatively, move the tables for a cocktail style affair, with booths available to perch and chat.