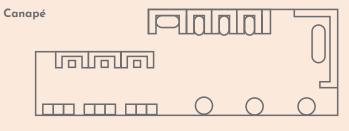

|             | Seated  | Canapé  |
|-------------|---------|---------|
| Full Venue  | 110 max | 135 max |
| Dining Area | 15-35   | x       |
| Ferry Side  | x       | 25-40   |
| Bar Area    | х       | 22      |

# **FULL VENUE**

Have exclusive use of the entire restaurant. A combination of striped booth seating and tables and chairs allow for dynamic layouts for your seated event. Alternatively, move the tables for a cocktail style affair, with booths available to perch and chat.

# **DINING AREA**

Draw the curtain and enjoy an exclusive space that can be enjoyed by up to 35 guests. The dining area is at the bridge end of the venue and features a mix of banquette seating and chairs positioned to maximise the view of the Kangaroo Point Cliffs and Story Bridge.

# **FERRY SIDE**

Immerse yourself in the flavors of Italy and create unforgettable memories with an exquisite riverfront canapé function in our 'Ferry Side' space. With room to roam as well as perch on our built in banquette seating, the space offers views of the boats floating by and through to the river beyond.

# **BAR AREA**

Enjoy al fresco Italiano! Our weather-protected outdoor area offers views of the river and Kangaroo Point Cliffs and the perfect venue for your canapé soiree. Featuring comfortable day chairs as well as dry bars and Amalfi umbrellas, it's a lovely choice for festivities.