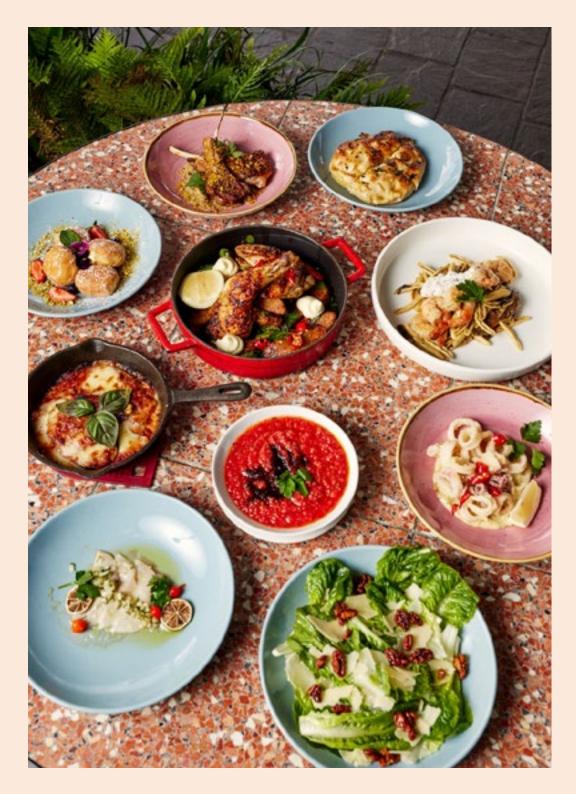

# **SEATED MENUS**

From house-made pasta to fresh, Queensland seafood, your guests will enjoy the perfect ideal meeting place of Italian flavours and Queensland produce. In authentic style, generous Italian portions, your guests will leave full and satisfied. Let us know in advance of any dietary requirements and we can cater for them with pleasure.

# CANAPÉS

Bite sized Italian classics with a Massimo twist, our canapé selection offers delectable and filling options to accompany your cocktail style event. Please let us know of dietary requirements and we can accommodate.

Choice of 5 canapés - 80pp Choice of 7 canapés - 90pp Choice of 8 canapés - 100pp

- Mushroom and truffle arancini
- Cured Salmon w/ pickled fennel
- Spiedini di caprese
- Semi dried tomato bruschetta
- Crocchette di provolone
- Chargrilled octopus
- Bruschetta w/ prosciutto and baby fig
- Meatballs w/ stracciatella
- Scallops w/chilli butter
- Chargrilled prawns w/ harrisa sauce
- Whipped ricotta w/ crostini