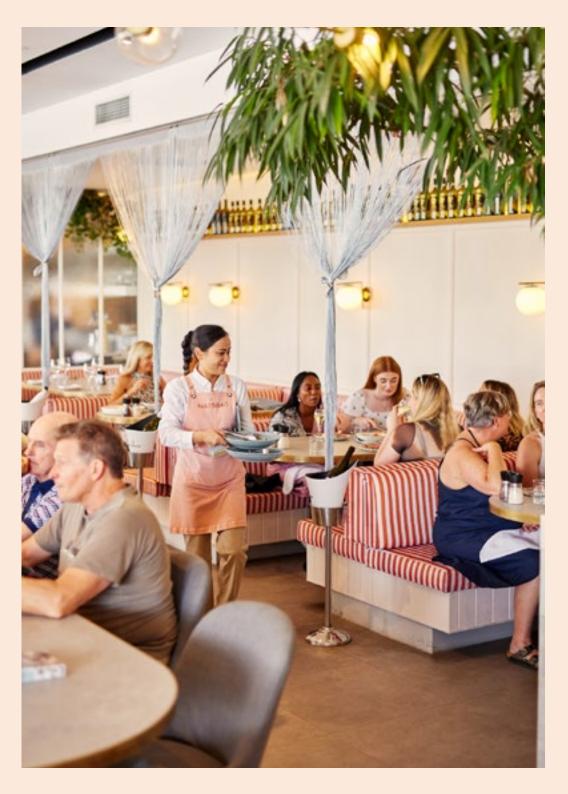

# **FULL VENUE**

Have exclusive use of the entire restaurant. A combination of striped booth seating and tables and chairs allow for dynamic layouts for your seated event. Alternatively, move the tables for a cocktail style affair, with booths available to perch and chat.