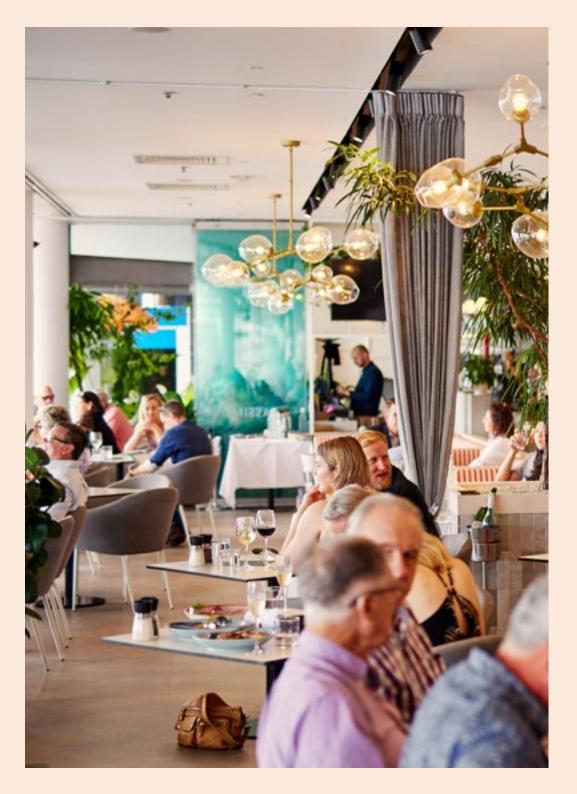

## MASSIMO

Experience the taste of Amalfi, in the heart of Brisbane. Massimo Restaurant & Bar is located by the riverside off Eagle Street and offers stunning views of the Brisbane river and Story Bridge. Take over the whole venue for a truly memorable event featuring generous banquet and a wonderful selection of wines. Talk to our team about customising your event with cocktails and other delights.

# **FULL VENUE**

Have exclusive use of the entire restaurant. A combination of striped booth seating and tables and chairs allow for dynamic layouts for your seated event. Alternatively, move the tables for a cocktail style affair, with booths available to perch and chat.